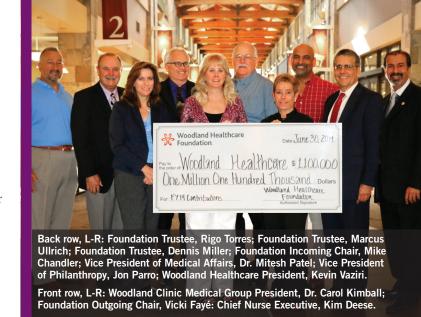

Kimi Sagara

Mas Sagara

Lisa Saucedo\*

John A. Saltsman, MD

Charles and Linda Santoni

HONORING Philanthropy 2013/2014

Expectant mothers and fathers, patients in the Emergency Department, and children with asthma are among those who are benefitting thanks to \$1.1 million in support for Woodland Healthcare recently approved by the Woodland Healthcare Foundation's Board of Trustees. The Foundation's many generous donors make possible advanced medical technology, facility enhancements, and clinical personnel that serve both inpatients and outpatients.