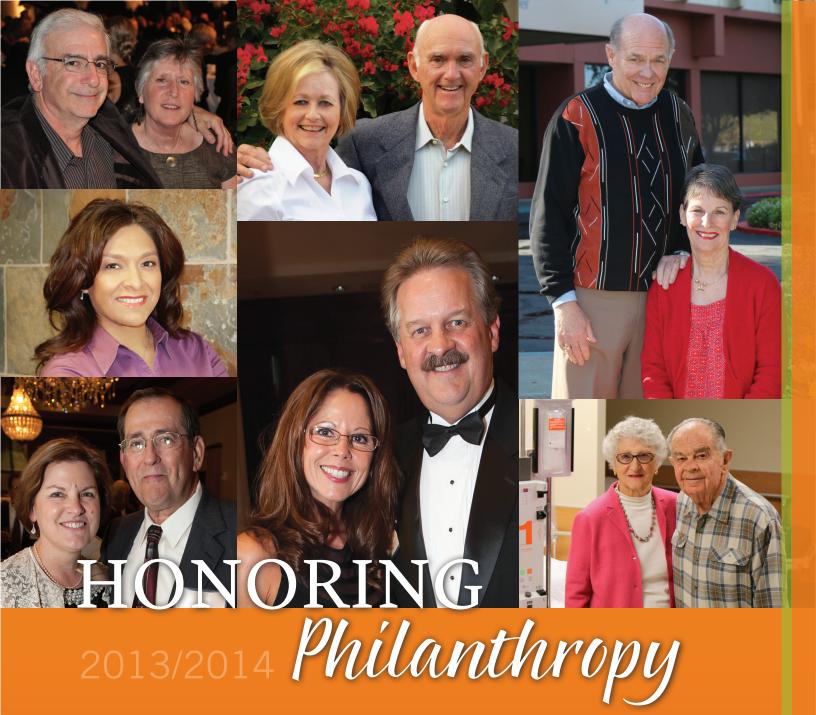

Cover photos top row, from left to right: Dr. Michael and Carole Pirruccello; Jane and Ray Shurtz; Roger and Judy Kohlmeier. Middle row, from left: Anna Perez. Bottom row, from left to right: Susan and Miguel Gonzalez; Lorie and Kevin Haarberg; Bob and Devere Garner.